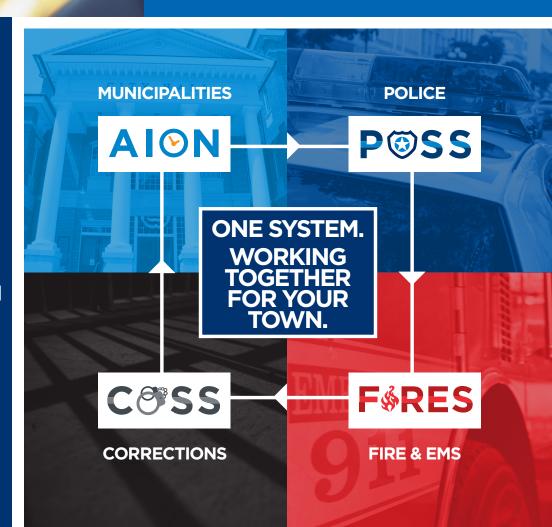

### **Extra Duty Scheduling**

Extra duty can be automatically filled and billed within our Extra Duty add-on module located within POSS, or we can completely administer your extra duty program for you with our Jobs4Blue service. With Jobs4Blue, there are no additional costs for your department or municipality.